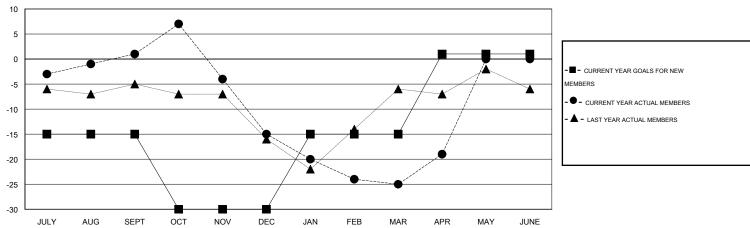

| Members                     |                    |                                     |                    |                  |  |  |  |  |  |  |  |
|-----------------------------|--------------------|-------------------------------------|--------------------|------------------|--|--|--|--|--|--|--|
| RESULTS FOR 2014-2015       |                    |                                     |                    |                  |  |  |  |  |  |  |  |
| QUARTER                     | NEW MEMBER<br>GOAL | CHARTER AND<br>NEW MEMBERS<br>ADDED | DROPPED<br>MEMBERS | NET<br>GAIN/LOSS |  |  |  |  |  |  |  |
| JULY/AUG/SEPT               | -15<br>-15         | 23<br>22                            | 22<br>38           | 1<br>-16         |  |  |  |  |  |  |  |
| JAN/FEB/MAR<br>APR/MAY/JUNE | 15<br>16           | 18<br>9                             | 28<br>3            | -10<br>6         |  |  |  |  |  |  |  |

## GOALS AND ACTUAL MEMBERS CUMULATIVE

| DROPPED CLUBS: 0 |    | 28 CLUBS OF 48 ADDED 1 OR MORE<br>NEW MEMBERS | GENDER DISTRIBU      | 1,158 (81.26%) |     |
|------------------|----|-----------------------------------------------|----------------------|----------------|-----|
| DROPPED MEMBERS  |    |                                               | FEMALE               | 267 (18.74%)   |     |
| DECEASED         | 15 | CLICK HERE FOR HEALTH ASSESSMENT DATA         | FAMILY UNIT MEMBERS  |                | 167 |
| CLUB CANCELLED   | 0  |                                               | HEAD OF HOUSEHOLD    |                | 82  |
| OTHER            | 76 |                                               | HEAD OF HOUSEHOLD    |                |     |
| TOTAL            | 91 |                                               | NON-HEAD OF HOUSEHOL | D              | 85  |